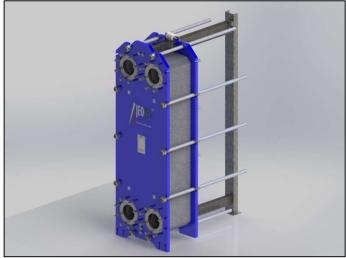

# JT-015mm & JT-015mb

JeoTes ™ has a wide range of Plate heat exchangers used in almost all industries. It provides solutions suitable for diversified applications with its wide range of gasket and plate types as well. Among these applications it is worth to list the followings;