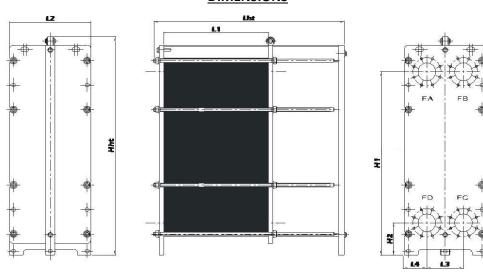

# **DIMENSIONS**

| L2     | 610,00                          | mm | Hht | 1815,00 | mm |
|--------|---------------------------------|----|-----|---------|----|
| L3     | 298,00                          | mm | H1  | 1570,00 | mm |
| L4     | 156,00                          | mm | H2  | 276,00  | mm |
| L1/Lht | Depends on the number of plates |    |     |         |    |

| Connections       |                 |  |  |  |
|-------------------|-----------------|--|--|--|
| Flange Connection | EN 1092-1 DN150 |  |  |  |