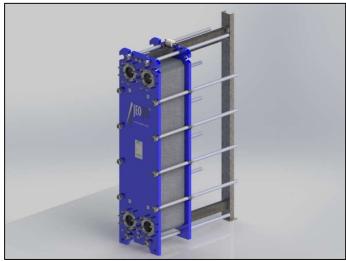

JeoTes ™ has a wide range of Plate heat exchangers used in almost all industries. It provides solutions suitable for diversified applications with its wide range of gasket and plate types as well. Among these applications it is worth to list the followings;

# Features

- JeoTes™ Practice (Hang-On Type) Gasket
- Nut Fixed to Stud
- Stainless Steel / Steel
- Internal Thread / External Thread

PN10, PN16 etc. Suitable for Pressure Class