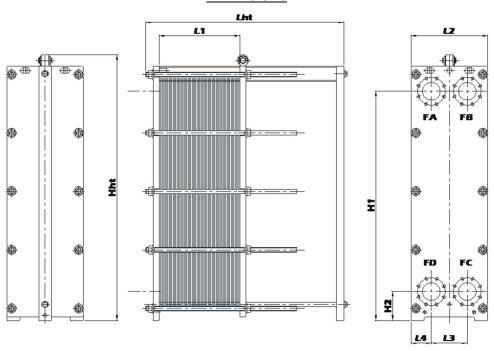

# **DIMENSIONS**

| L2     | 475,00                          | mm | Hht | 1760,00 | mm |
|--------|---------------------------------|----|-----|---------|----|
| L3     | 221,00                          | mm | H1  | 1569,00 | mm |
| L4     | 127,00                          | mm | H2  | 231,00  | mm |
| L1/Lht | Depends on the number of plates |    |     |         |    |

| Connections       |                 |  |  |
|-------------------|-----------------|--|--|
| Flange Connection | EN 1092-1 DN100 |  |  |